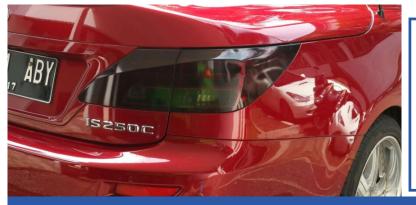

# **Product Description:**

Showroom Finish is the best instant detailer available. It's easy to use, creates a great finish and has multiple uses.

Use Showroom Finish as a spray & wipe instant detailer to remove dust, finger prints, smudges, etc. from paint. Perfect for use in showrooms, car shows and for motorcycles.

Showroom Finish leaves a just waxed shine. After washing a vehicle, rinse with water, then spray a light mist of Showroom Finish on the vehicle as you dry it with a microfiber towel or chamois. The car will look like it has been waxed. It will have a shiny, slick finish that beads water for weeks.